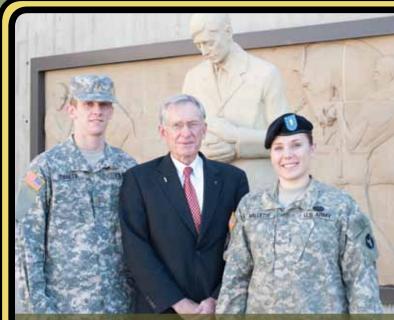

e students may not know what the future holds, there's no doubt that they will be called upon to do extraordinary things as Army veterinarians. "This is a great opportunity for Brett, Kelly and Brian to serve our country through veterinary medicine," said Dr. John Thomson, dean of Iowa State's College of Veterinary Medicine. "They join a distinguished group of our graduates serving in the Veterinary Corps."

The Veterinary Corps was established in 1916 as part of the Army Medical Department. Army veterinarians provide care to military working dogs and the horses used in military ceremonies. They play an important role in homeland security through food safety and defense, and biomedical research and development. They also provide expertise in response to natural disasters and emergencies.



Dean John U. Thomson with Brett Tibbets and Kelly Mallette Photo/Tracy Ann Raef





### Communications in the Exam Room



## It's a two-way street

By Tracy Ann Raef

E stablishing rapport and trust with a client and getting the critical information about a patient in 15 minutes is no easy task. It takes practice to develop the communications skills necessary to be a successful practitioner. Building rapport is critical for the practitioner who seeks information and for the client who needs to understand what the practitioner is saying. Today's veterinary students receive a tremendous amount of training that develops their technical skills, but not as much training to develop their communications skills. Veterinary students at Iowa State University, however, are improving their clinica