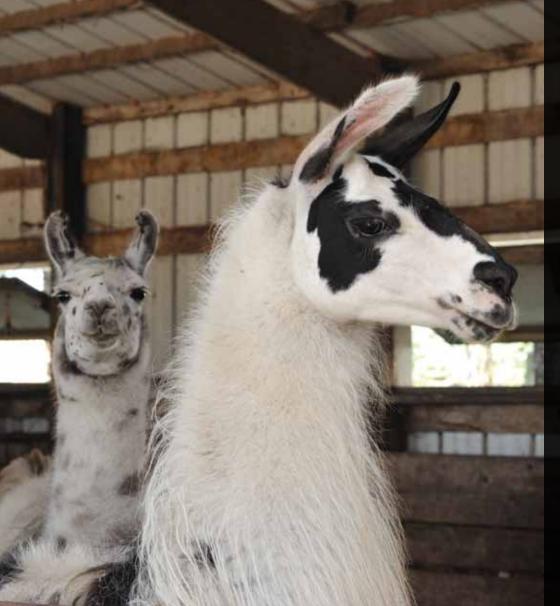

#### By Tracy Ann Raef

As she and her students head east on Highway 30, Dr. Jennifer Schleining wraps up the discussion about the warm fall weather and moves on to the task at hand. She gives the passengers in the vet truck a history about the farm in central Iowa. "The owners are great clients who own 47 llamas, some of which they show at the Iowa State Fair," Dr. Schleining says. The board-certified large animal surgeon and four ISU veterinary students have been called to the farm to castrate Roscoe, an intact male llama.

Like most field service calls, the drive offers plenty of windshield time for students and clinicians to discuss why they are going to the farm and what needs to be done. During the ride, Dr. Schleining explains that Roscoe will be sedated during the procedure. They will use butorphanol injected into the jugular vein. This all sounds routine to the students, who have sedated animals during their previous rotations. But there's something unusual about llamas. "Llamas don't have a jugular groove," Dr. Schleining explains. "So you need to use landmarks to find the jugular vein. The landmarks are the ventral spinous processes of the cervical vertebrae and the trachea. The jugular vein is located exactly between these two structures." She asks for a volunteer to sedate Roscoe. Although none of the students have ever sedated a llama, a student quickly volunteers. In the next few minutes as the truck approaches the picturesque pasture dotted with llamas of several different colors and sizes, Dr. Schleining has two volunteers to give Roscoe a local anesthetic and castrate him.

Back on the farm, the students have castrated Roscoe. Not quite finished, the students ask the owners about their llamas – what they eat, how much; they even look through the record book that is kept on each llama, noting veterinary care and other particulars about each llama including which llamas are more assertive or easy-going. As with most discussions about camelids, an often-talked-about trait is the camelids' tendency to spit when aggravated. Because llamas are known to spit, the students take care not to directly stare and take an indirect route to advance toward them. "The llamas will give you ample warning that they are aggravated," Dr. Schleining said. "If you don't heed the warning, well, you should get spit on," she jokes.