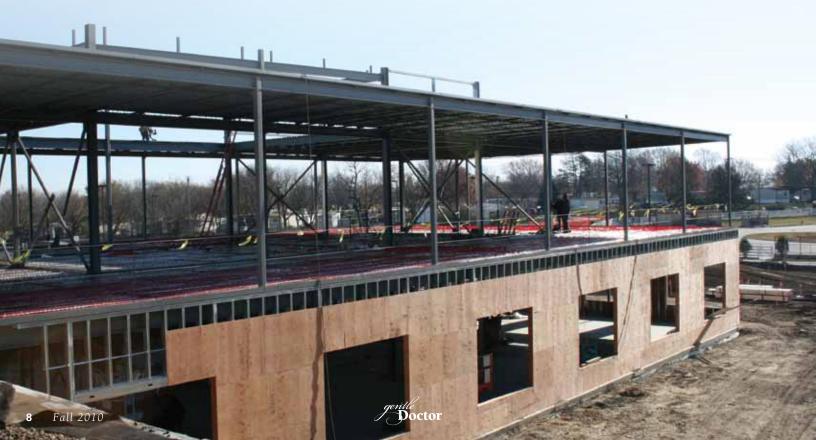

Following a summer rainy season of monsoon proportions, expansion and renovation of the Small Animal Hospital at the Dr. W. Eugene and Linda Lloyd Veterinary Medical Center are on schedule for completion in early fall 2012. Activities are focused now on completing client services areas and enclosing the new two-story administrative addition so work can continue throughout the winter.

#### **Field Services Building**

Visitors to the college will notice a new building as they follow the road to the Lloyd Veterinary Medical Center. The building will provide office space, work and storage areas, and a field laboratory, and provide garage parking for the farm animal and equine ambulatory trucks. The new laboratory has been constructed to include an area for instrument preparation, and teaching space for reproduction labs. The total size of the building and garage is 10,000 square feet.