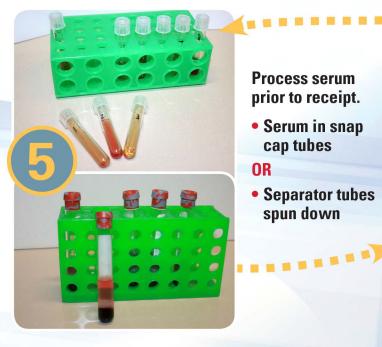

**Utilize best** practice containers.

**Process serum** prior to receipt.

 Serum in snap cap tubes

OR

 Separator tubes spun down

**VDL** receives samples in reasonable condition.

- No leaks
- No breaks

**ISU VDL Website** vetmed.iastate.edu/vdl