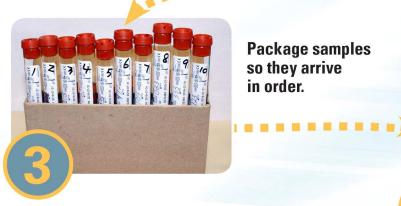

## **BEST PRACTICE SUBMISSION GUIDELINES CASES WITH NO TISSUE**

Submit completed form (with PIN for livestock cases) via web portal.

Label samples with consecutive sample IDs (ex 1-100).

**Package samples** so they arrive in order.