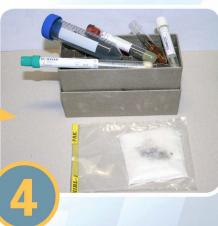

**Utilize best** practice containers.

**Process serum** prior to receipt.

 Serum in snap cap tubes

OR

 Separator tubes spun down

**VDL** receives samples in reasonable condition.

- No leaks
- No breaks

**ISU VDL Website** vetmed.iastate.edu/vdl