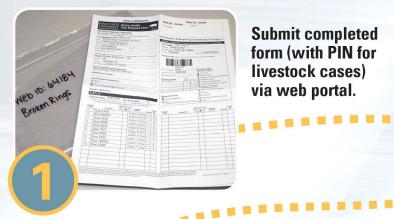

## **BEST PRACTICE SUBMISSION GUIDELINES CASES WITH NO TISSUE**

Submit completed form (with PIN for livestock cases) via web portal.

Label samples with consecutive sample IDs (ex 1-100).

**Package samples** so they arrive in order.