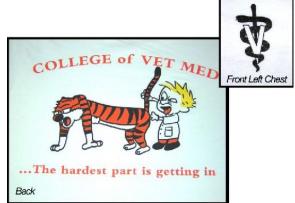

## Omega Tau Sigma Fundraiser: Shirts and Glasses

**Gentle Doctor: Short-sleeved = \$15** 

Calvin and Hobbes\*: Short-sleeved = \$12 Long-sleeved = \$15

\*Emblem on Front chest may appear in red or black