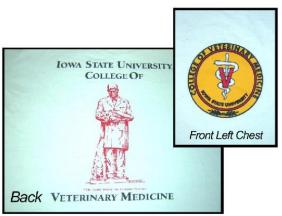

## Omega Tau Sigma Fundraiser: Shirts and Glasses

**Gentle Doctor: Short-sleeved = \$15** 

Calvin and Hobbes\*: Short-sleeved = \$12 Long-sleeved = \$15

\*Emblem on Front chest may appear in red or black