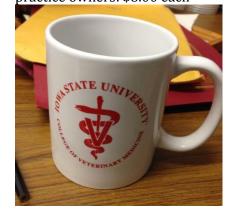

Price: Short Sleeved: \$12.00; Love Sleeved: \$15.00

Please note: The logo on Front Left chest may appear in red

or black.

Ceramic Mug – excellent gifts for future practice owners! \$8.00 each

"I'm not on call!" Koozies – great for the upcoming tailgating season © \$3 each or 2fer \$5