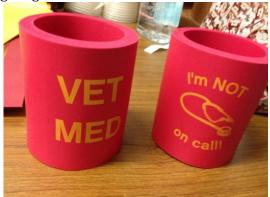

Price: Short Sleeved: \$12.00; Love Sleeved: \$15.00

Please note: The logo on Front Left chest may appear in red

or black.

Ceramic Mug – excellent gifts for future practice owners! \$8.00 each

"I'm not on call!" Koozies – great for the upcoming tailgating season © \$3 each or 2fer \$5